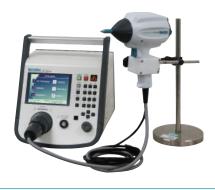

# **CURRENT SUCCESSOR MODELS INTRODUCTION**

Electrostatic Discharge Simulator

ESS-PS1 & GT-31S (ESD Gun)

## Make your electrostatic testing easier!

- IEC 61000-4-2 / ISO 10605 Standards compliance.
- Touch panel operation discharge gun improves operability.
- Portable battery unit offer convenient testing for large equipment.
- Pre-check function for simple pre-start inspection to ensure correct testing.
- One-touch replacement of CR unit.

#### **Greater freedom in testing!** Touch panel and portable battery for easier testing

Easy setting of test conditions **Intuitive Operation Screen** 

More reliable testing **Pre-check Function** 

Electrostatic Discharge Simulator