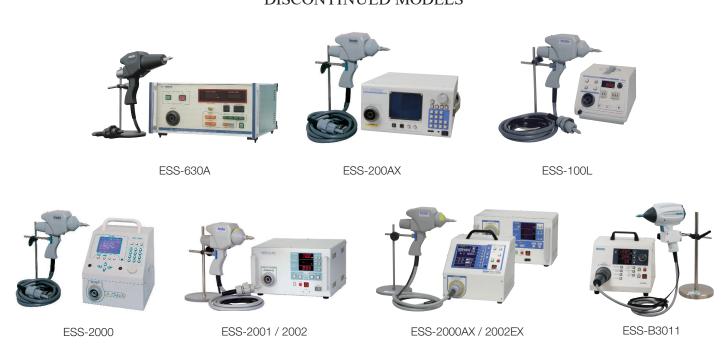

### **DISCONTINUED MODELS**

Customers with ESD Simulators and/or ESD Guns with discontinued maintenance support, please consider replacing it with a current successor model.

Below, we inform about the maintenance support status of ESD Simulators and ESD Guns, and its respective successor models.

[Maintenance Support Status: ESD Simulator Main Unit (As of September 2024)]

|  | [Maintenance Support Status, ESD Simulator Main Onit (As of September 2024)] |                      |                    |  |  |
|--|------------------------------------------------------------------------------|----------------------|--------------------|--|--|
|  | MODEL                                                                        | SALES STATUS         | MAINTENANCE STATUS |  |  |
|  | ESS-630 series                                                               | discontinued in 1989 |                    |  |  |
|  | ESS-200AX                                                                    | discontinued in 1999 |                    |  |  |
|  | ESS-100L                                                                     | discontinued in 1997 |                    |  |  |
|  | ESS-100LA                                                                    | discontinued in 2000 |                    |  |  |
|  | ESS-2000 / 2002                                                              | discontinued in 2009 | discontinued       |  |  |
|  | ESS-2001                                                                     | discontinued in 2002 |                    |  |  |
|  | ESS-2000AX                                                                   | discontinued in 2013 |                    |  |  |
|  | ESS-2002EX                                                                   | discontinued in 2011 |                    |  |  |
|  | ESS-S3011 / B3011                                                            | discontinued in 2016 |                    |  |  |
|  | ESS-B3011A                                                                   | discontinued in 2024 |                    |  |  |
|  | ESS-S3011A                                                                   | current model        | available          |  |  |
|  | ESS-PS1                                                                      | current model        |                    |  |  |

| [Maintenance Support Status: ESD Guns (As of September 2024)] |                      |                    |  |  |
|---------------------------------------------------------------|----------------------|--------------------|--|--|
| MODEL                                                         | SALES STATUS         | MAINTENANCE STATUS |  |  |
| TC-815C                                                       | discontinued in 1995 |                    |  |  |
| TC-815D                                                       | discontinued in 2000 |                    |  |  |
| TC-815D(F)                                                    | discontinued in 1999 |                    |  |  |
| TC-815ISO                                                     | discontinued in 2009 |                    |  |  |
| TC-815P                                                       | discontinued in 2004 | discontinued       |  |  |
| TC-815R / 815-330/2K                                          | discontinued in 2014 |                    |  |  |
| TC-815RE2 / 815S                                              | discontinued in 2015 |                    |  |  |
| GT-30R                                                        | discontinued in 2016 |                    |  |  |
| GT-30R2K / 30R330 / 30R3302K                                  | discontinued in 2016 |                    |  |  |
| GT-30RA                                                       |                      | available          |  |  |
| GT-30R3302KA                                                  | current model        |                    |  |  |
| GT-31S                                                        |                      |                    |  |  |